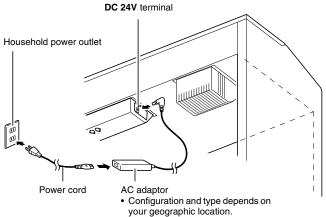

## Using an AC Adaptor

Use only the AC adaptor (JEITA Standard, with unified polarity plug) that comes with this Digital Piano. Use of a different type of AC adaptor can cause malfunction of the Digital Piano.

- Specified AC Adaptor: AD-E24250LW
- Use the supplied power cord to connect the AC adaptor as shown in the illustration below.